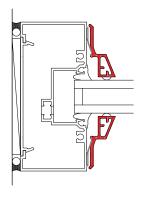

thers) | SCREWS                                                                             | SCREWS                                                                | SINGLE-SIDED<br>TAPE                                                                              | DOUBLE-SIDED<br>TAPE                                      |
| Need to Coordinate with Glazing Installation?  | NO                                                                                 | NO                                                                    | YES                                                                                               | NO                                                        |

## **BAM Quick View**



## Single vs. Double-Sided





**Double-Sided** 

## **Installation Options**



Snap-In



Screw-In





Tape-On