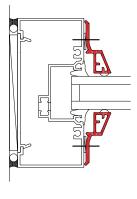

|
| Required for Installation (Provided by Others) | SCREWS                                                                             | SCREWS                                                                | SINGLE-SIDED<br>TAPE                                                                              | DOUBLE-SIDED<br>TAPE                                      |
| Need to Coordinate with Glazing Installation?  | NO                                                                                 | NO                                                                    | YES                                                                                               | NO                                                        |

## **BAM Quick View**



## Single vs. Double-Sided





**Double-Sided** 

## **Installation Options**



Snap-In



Screw-In





Tape-On