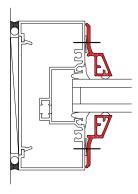

REWS                                                                             | SCREWS                                                                | SINGLE-SIDED<br>TAPE                                                                              | DOUBLE-SIDED<br>TAPE                                      |
| Need to Coordinate with Glazing Installation?  | NO                                                                                 | NO                                                                    | YES                                                                                               | NO                                                        |

## **BAM Quick View**



## Single vs. Double-Sided





**Double-Sided** 

## **Installation Options**



Snap-In



Screw-In





Tape-On