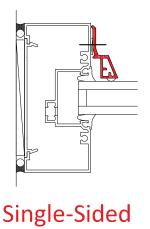

|
| Required for Installation (Provided by Others) | SCREWS                                                                             | SCREWS                                                                | SINGLE-SIDED<br>TAPE                                                                              | DOUBLE-SIDED<br>TAPE                                      |
| Need to Coordinate with Glazing Installation?  | NO                                                                                 | NO                                                                    | YES                                                                                               | NO                                                        |

## **BAM Quick View**



## Single vs. Double-Sided





**Double-Sided** 

## **Installation Options**



Snap-In



Screw-In





Tape-On