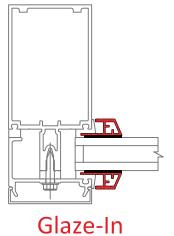

| BAM Applications                               | Screw-In                                                                           | Snap-In                                                               | Glaze-In                                                                                          | Tape-On                                                   |
|------------------------------------------------|------------------------------------------------------------------------------------|-----------------------------------------------------------------------|---------------------------------------------------------------------------------------------------|-----------------------------------------------------------|
| Description                                    | Our easiest install option, screw-in is designed for use in center-set storefront. | A modified version<br>of Screw-In that<br>uses concealed<br>fasteners | Designed for curtain wall applications, this system uses a glazing leg as the concealed fastener. | Best for application to door lites and unique situations. |
| Storefront                                     |                                                                                    |                                                                       |                                                                                                   |                                                           |
| Center Set                                     | <b>②</b>                                                                           | <b>Ø</b>                                                              |                                                                                                   | <b>②</b>                                                  |
| Front / Back Set                               |                                                                                    |                                                                       |                                                                                                   | <b>⊘</b>                                                  |
| Curtainwall                                    |                                                                                    |                                                                       |                                                                                                   |                                                           |
| Deepcap                                        | <b>②</b>                                                                           | <b>②</b>                                                              | •                                                                                                 | <b>Ø</b>                                                  |
| Standard                                       |                                                                                    |                                                                       | •                                                                                                 | <b>②</b>                                                  |
| Doors                                          |                                                                                    |                                                                       |                                                                                                   |                                                           |
| Single-Sided                                   |                                                                                    |                                                                       | <b>Ø</b>                                                                                          |                                                           |
| Double-Sided                                   |                                                                                    |                                                                       |                                                                                                   | <b>②</b>                                                  |
| Available Heights                              |                                                                                    |                                                                       |                                                                                                   |                                                           |
| 11/16"                                         | •                                                                                  | •                                                                     |                                                                                                   | <b>Ø</b>                                                  |
| 3/8"                                           |                                                                                    |                                                                       |                                                                                                   |                                                           |
| 1/2"                                           |                                                                                    |                                                                       |                                                                                                   | •                                                         |
| Concealed Fasteners                            |                                                                                    | •                                                                     | •                                                                                                 |                                                           |
| Site Elevation                                 |                                                                                    |                                                                       |                                                                                                   |                                                           |
| Required for Installation (Provided by Others) | SCREWS                                                                             | SCREWS                                                                | SINGLE-SIDED<br>TAPE                                                                              | DOUBLE-SIDED<br>TAPE                                      |
| Need to Coordinate with Glazing Installation?  | NO                                                                                 | NO                                                                    | YES                                                                                               | NO                                                        |